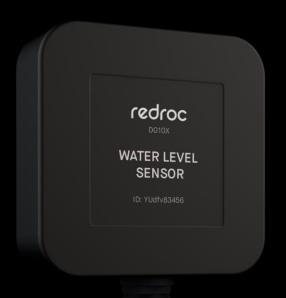

# DG10X

### DIGITAL WATER LEVEL SENSOR FOR ONLINE MONITORING

Water level metering system with built in temperature sensor.

A complete system for measuring and remote real time monitoring online utilizing modern data streaming technologies. Data is readable on phone, tablet or computer.

### **Mechanical specifications DG10X**

| Spec.                     |                                     |
|---------------------------|-------------------------------------|
| Enclosure meassurements   | 93 x 93 x 62 mm                     |
| Weight, incluting battery | 960 g (incl 10 m cable and battery) |
| Enclosure material        | Plastic                             |