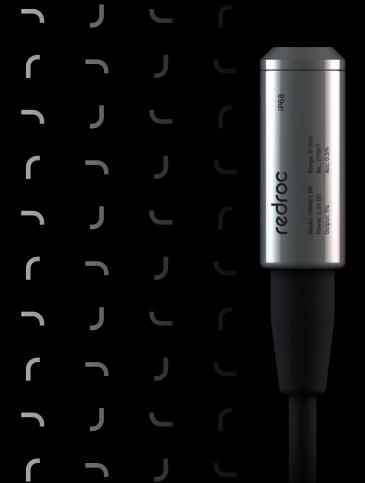

| Sensor unit                 |                                                       |
|-----------------------------|-------------------------------------------------------|
| Measurement technology      | Vented pressure cell                                  |
| Cable length                | 10 m standard (variable length on request up to 25 m) |
| Sensor housing material     | Corrosion resistant stainless steel (PTFE)            |
| Sensor housing measurements | ø 23 mm x 76,5 mm                                     |
| Level accuracy              | ± 0.5% FS                                             |
| Water temperature range     | -10 to +70°C (at ≥100 kPa)                            |
| Measuring interval          | Hourly (standard)                                     |

### **Electrical specifications**

| Item         |                                             |
|--------------|---------------------------------------------|
| Battery      | 3,7 V Lithium Thionyl Chloride, single cell |
| Battery life | 2 years +                                   |