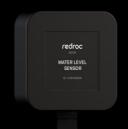

# DG10X

### DIGITAL WATER LEVEL SENSOR FOR ONLINE MONITORING

Water level metering system with built in temperature sensor.

A complete system for measuring and remote real time monitoring online utilizing modern data streaming technologies. Data is readable on phone, tablet or computer.

### **Mechanical specifications DG10X**

| Spec.                     |                                     |
|---------------------------|-------------------------------------|
| Enclosure meassurements   | 93 x 93 x 62 mm                     |
| Weight, incluting battery | 960 g (incl 10 m cable and battery) |
| Enclosure material        | Plastic                             |